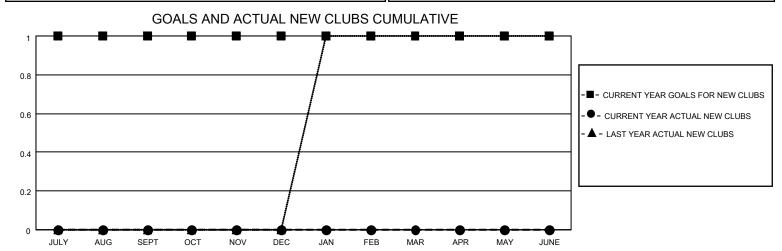

## MONTHLY MEMBERSHIP PROGRESS REPORT

LOCATION OHIO District 13 OH7 Results as of: 5/31/2023

| Clubs RESULTS FOR 2022-2023 |   |   |   | Members RESULTS FOR 2022-2023 |   |    |    |
|-----------------------------|---|---|---|-------------------------------|---|----|----|
|                             |   |   |   |                               |   |    |    |
| JULY/AUG/SEPT               | 1 | 0 | 0 | JULY/AUG/SEPT                 | 5 | 24 | 45 |
| OCT/NOV/DEC                 | 0 | 0 | 0 | OCT/NOV/DEC                   | 5 | 22 | 40 |
| JAN/FEB/MAR                 | 0 | 0 | 0 | JAN/FEB/MAR                   | 5 | 38 | 43 |
| APR/MAY/JUNE                | 0 | 0 | 0 | APR/MAY/JUNE                  | 5 | 16 | 25 |