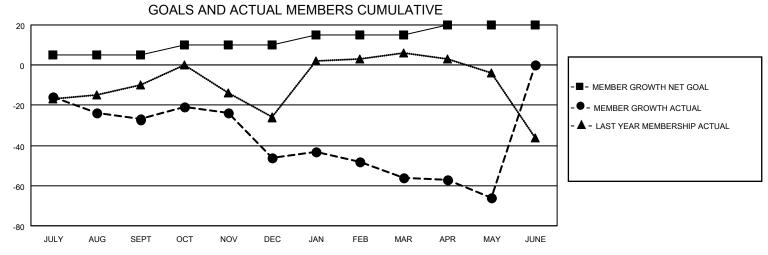

## MONTHLY MEMBERSHIP PROGRESS REPORT

LOCATION OHIO District 13 OH7 Results as of: 5/31/2023

| Clubs RESULTS FOR 2022-2023 |   |   |   | Members RESULTS FOR 2022-2023 |   |    |    |
|-----------------------------|---|---|---|-------------------------------|---|----|----|
|                             |   |   |   |                               |   |    |    |
| JULY/AUG/SEPT               | 1 | 0 | 0 | JULY/AUG/SEPT                 | 5 | 24 | 45 |
| OCT/NOV/DEC                 | 0 | 0 | 0 | OCT/NOV/DEC                   | 5 | 22 | 40 |
| JAN/FEB/MAR                 | 0 | 0 | 0 | JAN/FEB/MAR                   | 5 | 38 | 43 |
| APR/MAY/JUNE                | 0 | 0 | 0 | APR/MAY/JUNE                  | 5 | 16 | 25 |

| DROPPED CLUBS: 0 |     | 23 CLUBS OF 49 ADDED 1 OR<br>MORE NEW MEMBERS | GENDER DISTRIBUTION       |              |  |
|------------------|-----|-----------------------------------------------|---------------------------|--------------|--|
|                  |     | MORE NEW MEMBERS                              | MALE                      | 728 (61.75%) |  |
|                  |     |                                               | FEMALE                    | 450 (38.17%) |  |
| DROPPED MEMBERS  |     |                                               | NON BINARY                | 0 (0.00%)    |  |
|                  |     |                                               | PREFER NOT TO ANSWER      | 1 (0.08%)    |  |
| DECEASED         | 29  |                                               |                           | ,            |  |
| CLUB CANCELLED   | 0   | CLICK HERE FOR CUMULATIVE                     | TOTAL FAMILY UNIT MEMBERS | 298          |  |
| OTHER            | 124 | MEMBERSHIP DATA                               |                           |              |  |
| TOTAL            | 153 |                                               | FAMILY MEMBERS PAYING HAI | LF DUES 149  |  |
|                  |     |                                               |                           |              |  |